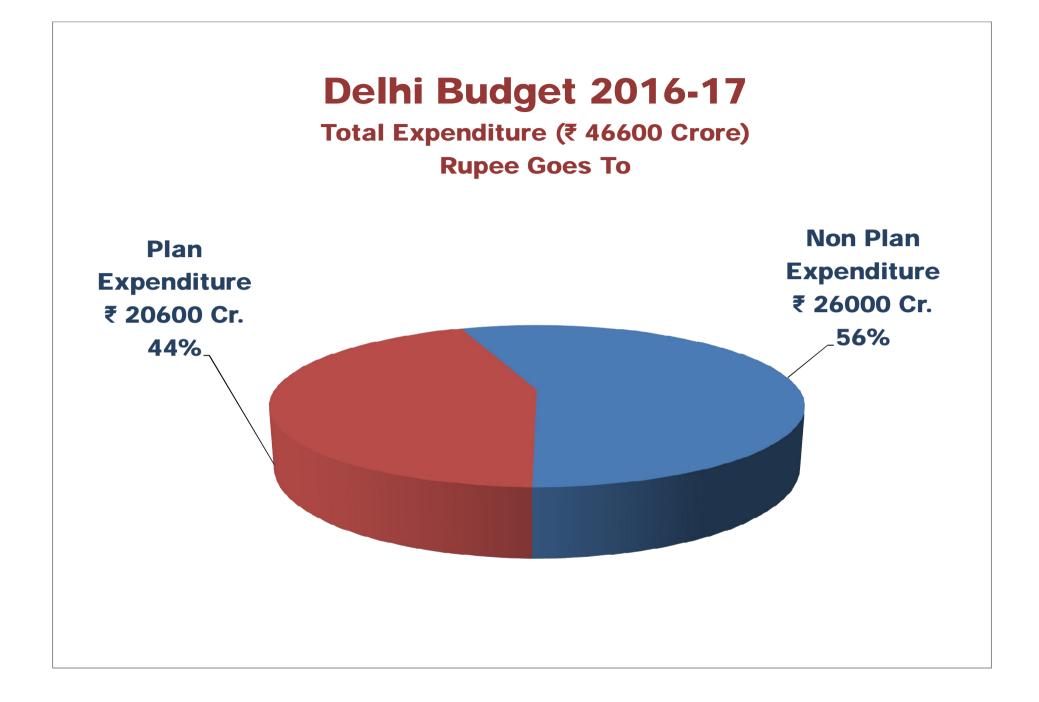

**Education:** General Education, Technical Education, Art & Culture, Sports & Youth Services

## Annual Plan 2016-17

[₹ in crore]

| SI.<br>No | Name of Sector                   | Plan Outlay<br>2016-17 | % w.r.t.<br>Plan<br>Outlay |
|-----------|----------------------------------|------------------------|----------------------------|
| 1         | Education                        | 4645.00                | 22.55                      |
| 2         | Transport                        | 3943.00                | 19.14                      |
| 3         | Medical                          | 3200.00                | 15.53                      |
| 4         | Urban Development & Housing      | 2466.00                | 11.97                      |
| 5         | Social Security & Welfare