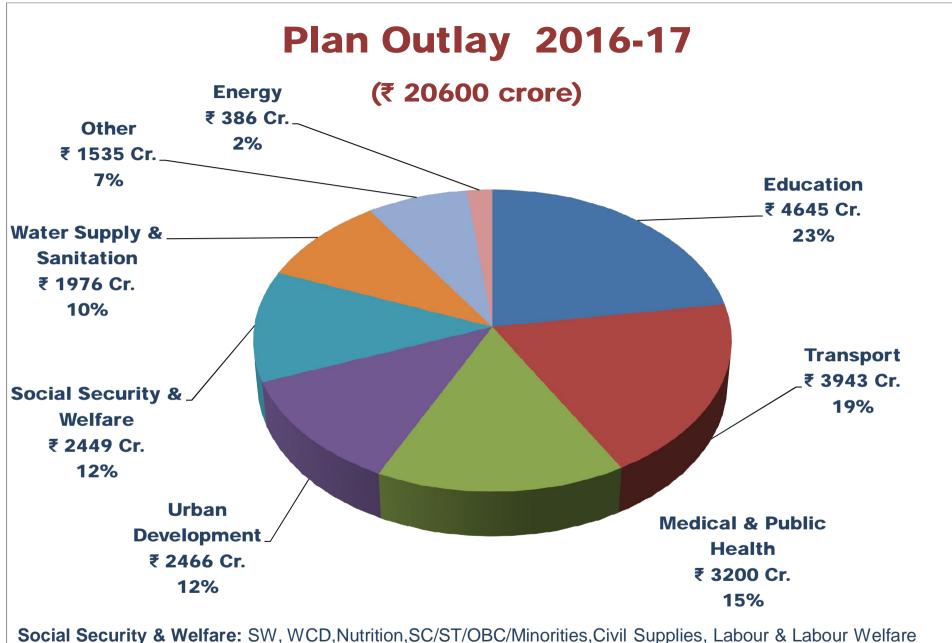

## Annual Plan 2016-17

[₹ in crore]

| SI.<br>No | Name of Sector                   | Plan Outlay<br>2016-17 | % w.r.t.<br>Plan<br>Outlay |
|-----------|----------------------------------|------------------------|----------------------------|
| 1         | Education                        | 4645.00                | 22.55                      |
| 2         | Transport                        | 3943.00                | 19.14                      |
| 3         | Medical                          | 3200.00                | 15.53                      |
| 4         | Urban Development & Housing      | 2466.00                | 11.97                      |
| 5         | Social Security & Welfare        | 2449.00                | 11.89                      |
| 6         | Water Supply & Sanitation        | 1976.00                | 9.59                       |
| 7         | Other Administrative Services    | 838.00                 | 4.07                       |
| 8         | Energy                           | 386.00                 | 1.87                       |
| 9         | Rural Development                | 190.00                 | 0.92                       |
| 10        | Public Works                     | 187.00                 | 0.91                       |
| 11        | Science Tech. & Environment      | 79.00                  | 0.38                       |
| 12        | Jail                             | 72.00                  | 0.35                       |
| 13        | Minor Irrigation & Flood Control | 63.00                  | 0.31                       |
| 14        | Tourism                          | 61.00                  | 0.30                       |
| 15        | Industries                       | 31.00                  | 0.15                       |
| 16        | Agriculture & Allied Services    | 7.00                   | 0.03                       |
| 17        | Secretariat Economic Services    | 7.00                   | 0.03                       |
|           | Total                            | 20600.00               | 100.00                     |