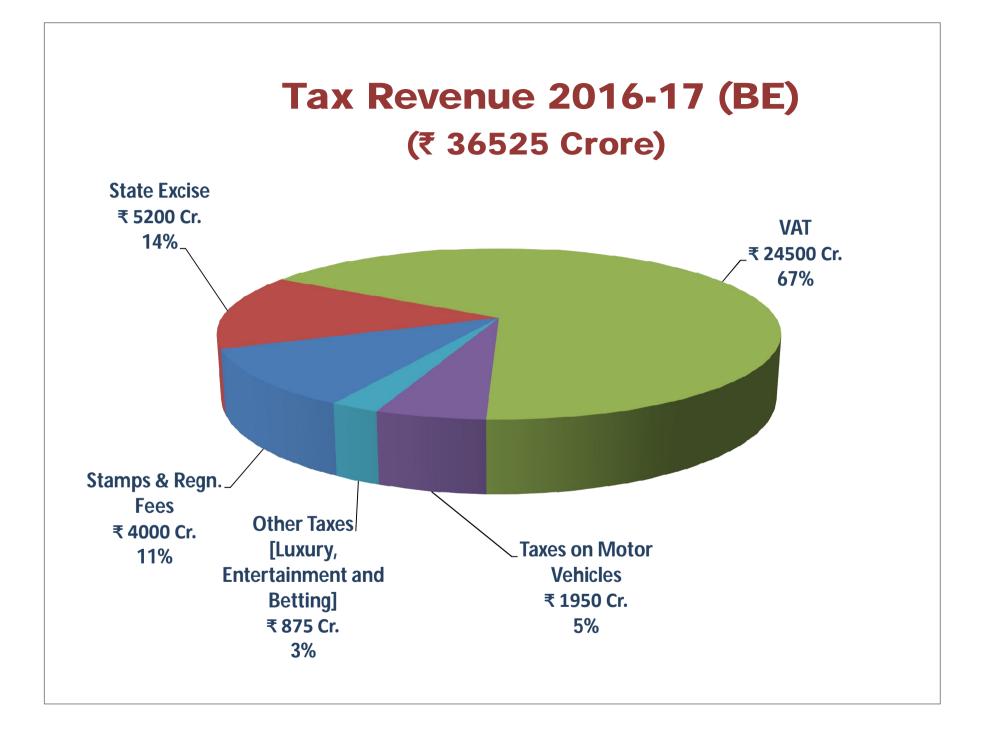

**Education:** General Education, Technical Education, Art & Culture, Sports & Youth Services

## Annual Plan 2016-17

[₹ in crore]

| SI.<br>No | Name of Sector                   | Plan Outlay<br>2016-17 | % w.r.t.<br>Plan<br>Outlay |
|-----------|----------------------------------|------------------------|----------------------------|
| 1         | Education                        | 4645.00                | 22.55                      |
| 2         | Transport                        | 3943.00                | 19.14                      |
| 3         | Medical                          | 3200.00                | 15.53                      |
| 4         | Urban Development & Housing      | 2466.00                | 11.97                      |
| 5         | Social Security & Welfare