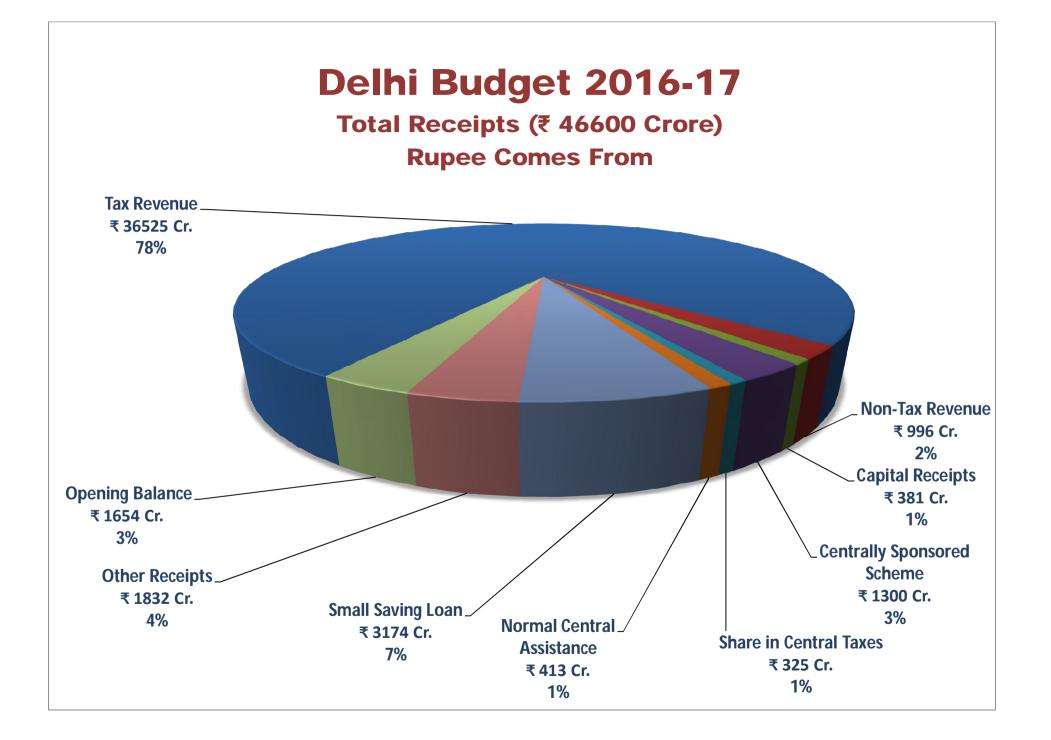

**Education:** General Education, Technical Education, Art & Culture, Sports & Youth Services

## Annual Plan 2016-17

[₹ in crore]

| SI.<br>No | Name of Sector                   | Plan Outlay<br>2016-17 | % w.r.t.<br>Plan<br>Outlay |
|-----------|----------------------------------|------------------------|----------------------------|
| 1         | Education                        | 4645.00                | 22.55                      |
| 2         | Transport                        | 3943.00                | 19.14                      |
| 3         | Medical                          | 3200.00                | 15.53                      |
| 4         | Urban Development & Housing      | 2466.00                | 11.97                      |
| 5         | Social Security & Welfare